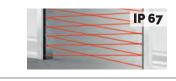

# \* incold

standard SAFETY SYSTEMS

OPTICAL BARRIERS

Optical barriers in compliance with the EN 12445 standard (only for  $L \ge 1000 \text{ mm}$ )