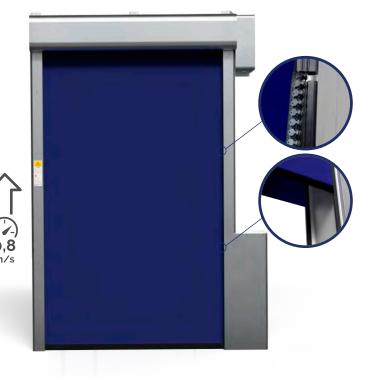

## DIMENSIONS

RAPID ROLL-UP DOOR FREEZER 2 with double 900 g/m<sup>2</sup> fabric and air cushioning ensure high thermal separation between inside and outside. Feature PVC zips that slide on self-lubricating vertical guides.

### **ADVANTAGES**

- ✓ Self-repairing
- Electronics card housed in the motor
- ✓ Energy saving
- Easy to install with pre-wired electronics
- ✓ Anti-ice and condensation hot air heater

#### GENERAL TECHNICAL FEATURES

| Max dimension        | L 3000 x H 4000 mm                                                             |  |  |
|----------------------|--------------------------------------------------------------------------------|--|--|
| Frame                | Galvanised steel base                                                          |  |  |
|                      | Galvanised steel cover                                                         |  |  |
|                      | <i>opt:</i> FREEZER 2-IX on request                                            |  |  |
| Winding shaft        | Double winding shaft (master & slave) with chain drive                         |  |  |
| Maximum speed        | <i>opening:</i> 0,8 m/s (adjustable) with acceleration and deceleration ramps  |  |  |
| Fabric               | 2 PVC fabrics 900 g/m <sup>2</sup>                                             |  |  |
| Sliding              | Guides made of self-lubricating material                                       |  |  |
|                      | PVC zips welded onto the sheet                                                 |  |  |
| Electronics          | Motorgear: complete with electromagnetic brake<br>and absolute encoder         |  |  |
|                      | Heater 230 V 2300 W                                                            |  |  |
|                      | Motor control: with inverter card on exclusive In-<br>cold IP 66 box           |  |  |
|                      | Control board: IP 66 exclusive Incold, with mylar<br>cover and message display |  |  |
|                      | Automation power supply: 230 V, 1 phase + Neutral<br>+ Earth                   |  |  |
|                      | Remote control with 🕸 system                                                   |  |  |
| Opening              | Keypad and emergency button                                                    |  |  |
| Wiring               | Door supplied pre-wired                                                        |  |  |
| Emergency<br>opening | Manual handle                                                                  |  |  |
| Operating            | Maximum $\Delta T$ between indoors and outdoors: 30°C                          |  |  |
| temperature          |                                                                                |  |  |