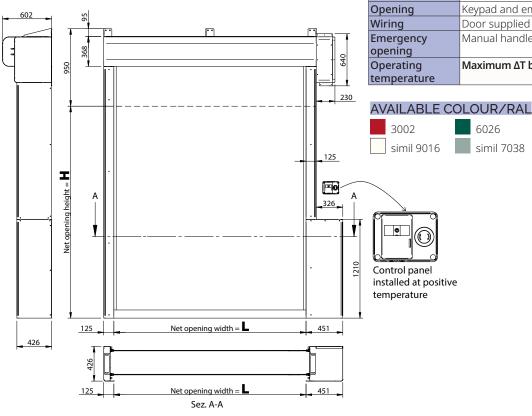

#### GENERAL TECHNICAL FEATURES

| Max dimension        | L 3000 x H 4000 mm                                                             |  |  |
|----------------------|--------------------------------------------------------------------------------|--|--|
| Frame                | Galvanised steel base                                                          |  |  |
|                      | Galvanised steel cover                                                         |  |  |
|                      | <i>opt:</i> FREEZER 2-IX on request                                            |  |  |
| Winding shaft        | Double winding shaft (master & slave) with chain drive                         |  |  |
| Maximum speed        | <i>opening:</i> 0,8 m/s (adjustable) with acceleration and deceleration ramps  |  |  |
| Fabric               | 2 PVC fabrics 900 g/m <sup>2</sup>                                             |  |  |
| Sliding              | Guides made of self-lubricating material                                       |  |  |
|                      | PVC zips welded onto the sheet                                                 |  |  |
| Electronics          | Motorgear: complete with electromagnetic brake<br>and absolute encoder         |  |  |
|                      | Heater 230 V 2300 W                                                            |  |  |
|                      | Motor control: with inverter card on exclusive In-<br>cold IP 66 box           |  |  |
|                      | Control board: IP 66 exclusive Incold, with mylar<br>cover and message display |  |  |
|                      | Automation power supply: 230 V, 1 phase + Neutral<br>+ Earth                   |  |  |
|                      | Remote control with 🕸 system                                                   |  |  |
| Opening              | Keypad and emergency button                                                    |  |  |
| Wiring               | Door supplied pre-wired                                                        |  |  |
| Emergency<br>opening | Manual handle                                                                  |  |  |
| Operating            | Maximum $\Delta T$ between indoors and outdoors: 30°C                          |  |  |
| temperature          |                                                                                |  |  |